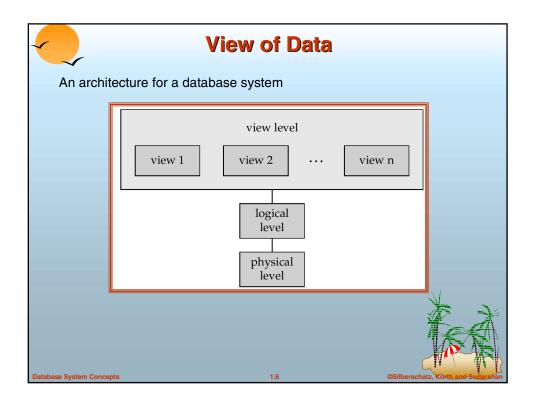

| Example of      | tabular data in   | the relational      | model             | Attribut           |
|-----------------|-------------------|---------------------|-------------------|--------------------|
| Customer-<br>id | customer-<br>name | customer-<br>street | customer-<br>city | account-<br>number |
| 192-83-7465     | Johnson           | Alma                | Palo Alto         | A-101              |
| 019-28-3746     | Smith             | North               | Rye               | A-215              |
| 192-83-7465     | Johnson           | Alma                | Palo Alto         | A-201              |
| 321-12-3123     | Jones             | Main                | Harrison          | A-217              |
| 019-28-3746     | Smith             | North               | Rye