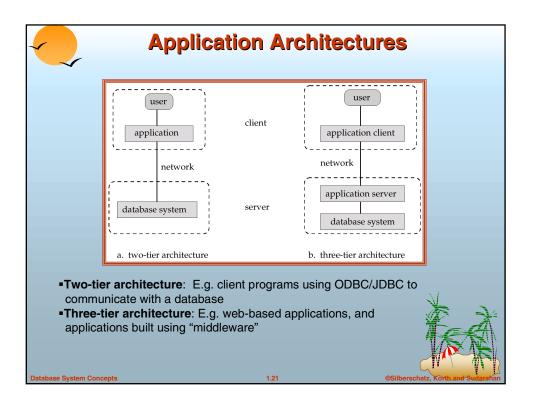

|                                                               |                                                                                                               | Rye                                                                   |  |  |  |  |
| (c) The <i>depositor</i> table                                                                              | A-101<br>A-215<br>A-102<br>A-305<br>A-201<br>A-217<br>A-222                                   | 500<br>700<br>400<br>350<br>900<br>750<br>700                 | 192-83-7465   192-83-7465   019-28-3746   677-89-9011   182-73-6091   321-12-3123   336-66-9999   019-28-3746 | A-101<br>A-201<br>A-215<br>A-102<br>A-305<br>A-217<br>A-222<br>A-201  |  |  |  |  |