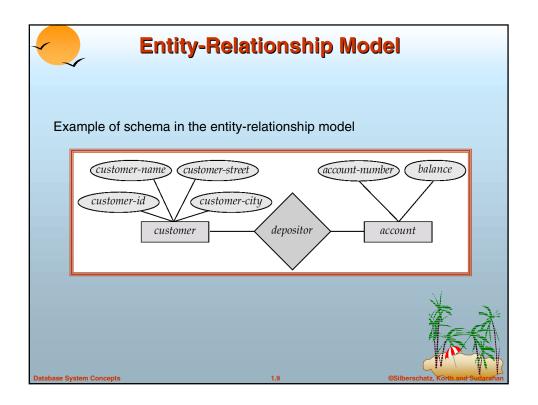

| Example of      | tabular data in   | the relational      | model             | Attribut           |
|-----------------|-------------------|---------------------|-------------------|--------------------|
| Customer-<br>id | customer-<br>name | customer-<br>street | customer-<br>city | account-<br>number |
| 192-83-7465     | Johnson           | Alma                | Palo Alto         | A-101              |
| 019-28-3746     | Smith             | North               | Rye               | A-215              |
| 192-83-7465     | Johnson           | Alma                | Palo Alto         | A-201              |
| 321-12-3123     | Jones             | Main                | Harrison          | A-217              |
| 019-28-3746     | Smith             | North               | Rye               | A-201              |
|                 |                   |                     |                   | N.                 |